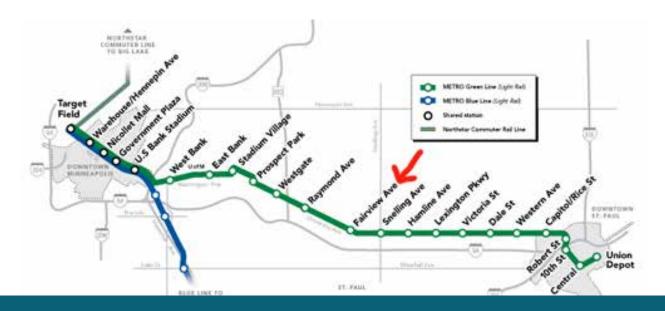

# Our address is: 1745 University Ave West (directions) St. Paul, MN 55104 651.255.0055

We're conveniently located on the Green Line light rail, just east of the Fairview station and next door to the Midway YMCA. Our parking lot is located off of Wheeler Street, behind our building. Limited parking is available on Wheeler Street.

### **Green Line Light Rail Resources**

<u>View the METRO Green Line schedule</u> <u>How to ride the METRO Green Line</u> <u>Find the METRO Green Line station nearest you</u> <u>Download map of light rail station (in blue) and street parking (yellow)</u>

### Metro Transit Bus Resources

<u>Plan your trip</u> <u>How to ride the bus</u> <u>View NexTrip real-time bus departures</u>

Green Line light rail map (Fairview station noted by red arrow)

For more information and to make a reservation, contact us at 651-255-0055 or tracy.botten@janorth.org