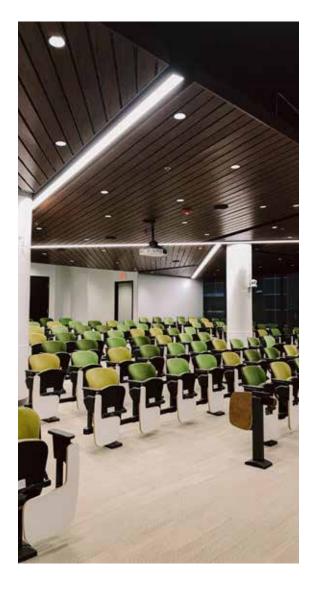

# \$600 room charge for first four hours; \$100 each additional hour

Non-refundable deposit required; additional charges dependent on type of use

### Features

Podiums, Built-in screens (3), Wireless Internet, Built-in ceiling speakers, Wireless hand-held and podium microphone, Laptop connection, Auditorium seating, Stage area No food or beverages allowed

Size of room 2,200 sq. ft.

Seating 145 5 wheelchair accessible seating For more information and to make a reservation, contact us at 651-255-0055 or tracy.botten@janorth.org