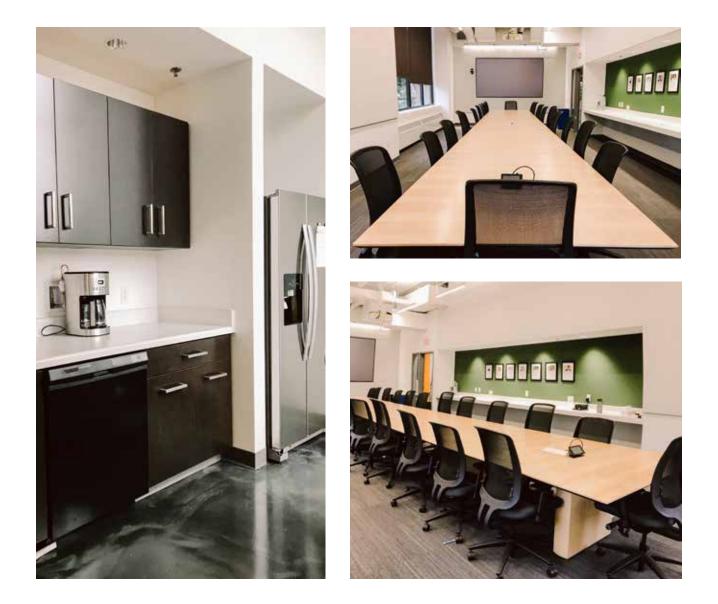

# **\$75/hour room charge**

Non-refundable deposit required; additional charges dependent on type of use

#### **Features**

Built-in screen, Wireless Internet, Built-in ceiling speakers, Tabletop microphones, Laptop connection, Wireless presenting, Grand conference table, Crestron conference call and video system, Beverage/food service area

30

**Room Capacity** For more information and to make a reservation, contact us at 651-255-0055 or tracy.botten@janorth.org

Size of room 700 sq. ft.

Seating

26

Meeting and Presentation Space