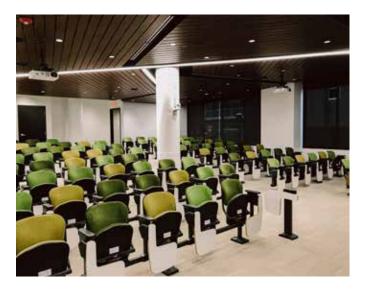

# \$600 room charge for first four hours; \$100 each additional hour

Non-refundable deposit required; additional charges dependent on type of use

### Features

Podiums, Built-in screens (3), Wireless Internet, Built-in ceiling speakers, Wireless hand-held and podium microphone, Laptop connection, Auditorium seating, Stage area No food or beverages allowed

Size of room 2,200 sq. ft.

Seating 145 5 wheelchair accessible seating For more information and to make a reservation, contact us at 651-255-0055 or tracy.botten@janorth.org