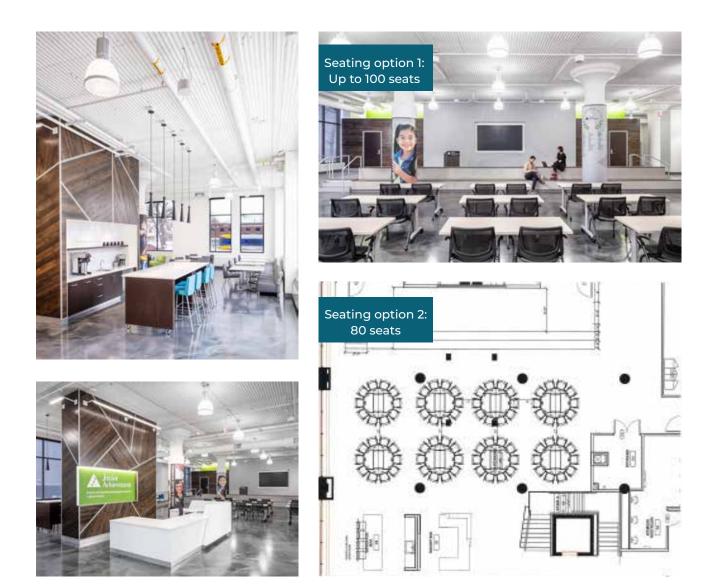

# \$400 room charge for first four hours; \$75 each additional hour

Non-refundable deposit required; additional charges dependent on type of use

### Features

Podiums, Built-in screen, Wireless Internet, Built-in ceiling speakers, Wireless hand-held and lapel microphones, Laptop connection, Wireless presenting, Portable tables and other modern style seating Stage area, Beverage/food service area

Size of room 2,400 sq. ft. \*add<sup>1</sup> space available Seating 20-100+ Room Capacity

250+

For more information and to make a reservation, contact us at 651-255-0055 or tracy.botten@janorth.org