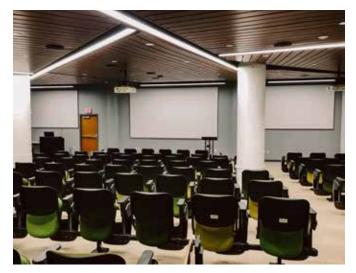

# \$600 room charge for first four hours; \$100 each additional hour

Non-refundable deposit required; additional charges dependent on type of use

### Features

Podiums, Built-in screens (3), Wireless Internet, Built-in ceiling speakers, Wireless hand-held and podium microphone, Laptop connection, Auditorium seating, Stage area No food or beverages allowed

Size of room 2,200 sq. ft.

Seating 145 5 wheelchair accessible seating For more information and to make a reservation, contact us at 651-255-0055 or tracy.botten@janorth.org